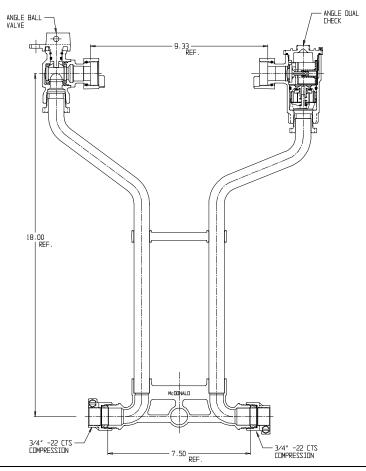

## SUBMITTAL DATA SHEET

NL Meter Setter - 722-318WD22 33

## SUBMITTAL INFORMATION

- Manufactured in compliance with ANSI/AWWA C800 (latest revision)
- Brass components in contact with potable water conform to ASTM B584, UNS C89833 (latest revision) and identified with "NL"
- Certified to NSF/ANSI 61 (reference height restrictions) and NSF/ANSI 372
- Brass components not in contact with potable water conform to ASTM B62 and ASTM B584, UNS C83600 -85-5-5-5 (latest revision)
- Copper tubing made in compliance with ASTM B75 or B88, UNS C12200 (latest revision)
- Lead free solder joints
- Designed to provide proper meter spacing for ease of installation
- Padlock wings standard on all valves
- Insert stiffeners required on all flexible plastic connections