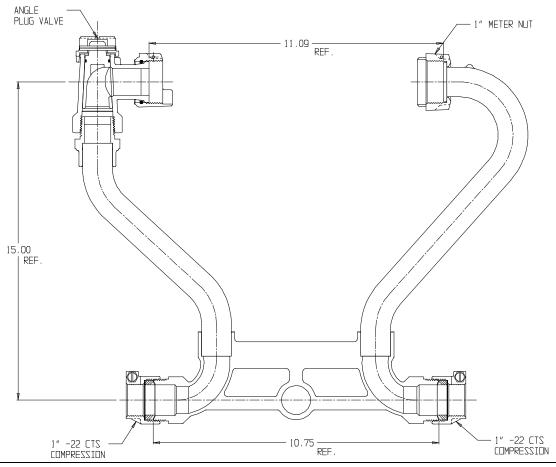

## SUBMITTAL DATA SHEET

NL Meter Setter - 722-415LX22 44

-22 CTS Compression x -22 CTS Compression