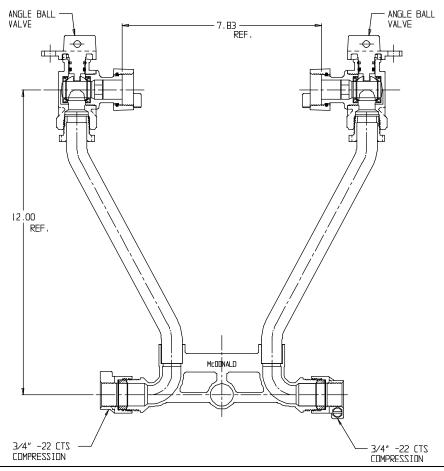

## NL Meter Setter - 722-212WW22 33

## SUBMITTAL INFORMATION

- Manufactured in compliance with ANSI/AWWA C800 (latest revision)
- Brass components in contact with potable water conform to ASTM B584, UNS C89833 (latest revision) and identified with "NL"
- Certified to NSF/ANSI 61 (reference height restrictions) and NSF/ANSI 372
- Brass components not in contact with potable water conform to ASTM B62 and ASTM B584, UNS C83600 -85-5-5-5 (latest revision)
- Copper tubing made in compliance with ASTM B75 or B88, UNS C12200 (latest revision)
- Lead free solder joints
- Designed to provide proper meter spacing for ease of installation
- Padlock wings standard on all valves
- Insert stiffeners required on all flexible plastic connections