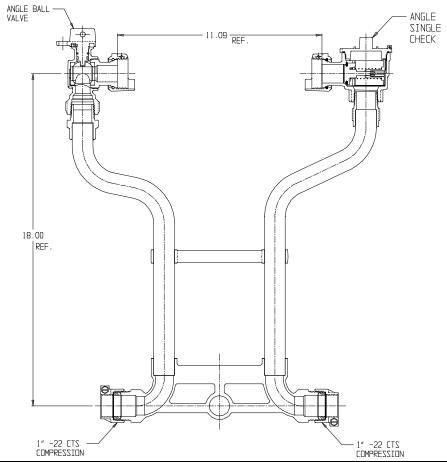

## NL Meter Setter - 722-418WC22 44

-22 CTS Compression x -22 CTS Compression

## SUBMITTAL INFORMATION

- Manufactured in compliance with ANSI/AWWA C800 (latest revision)
- Brass components in contact with potable water conform to ASTM B584, UNS C89833 (latest revision) and identified with "NL"
- Certified to NSF/ANSI 61 (reference height restrictions) and NSF/ANSI 372
- Brass components not in contact with potable water conform to ASTM B62 and ASTM B584, UNS C83600 -85-5-5-5 (latest revision)
- Copper tubing made in compliance with ASTM B75 or B88, UNS C12200 (latest revision)
- Lead free solder joints
- Designed to provide proper meter spacing for ease of installation
- Padlock wings standard on all valves
- Insert stiffeners required on all flexible plastic connections