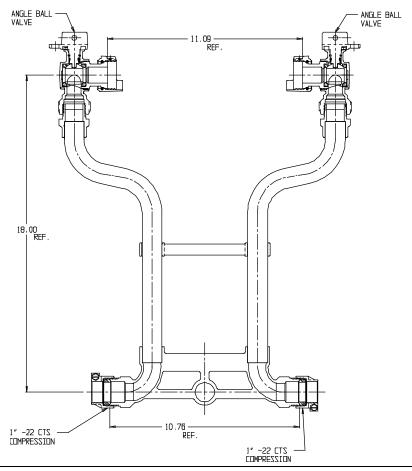

## NL Meter Setter - 722-418WW22 44

-22 CTS Compression x -22 CTS Compression

## SUBMITTAL INFORMATION

- Manufactured in compliance with ANSI/AWWA C800 (latest revision)
- Brass components in contact with potable water conform to ASTM B584, UNS C89833 (latest revision) and identified with "NL"
- Certified to NSF/ANSI 61 (reference height restrictions) and NSF/ANSI 372
- Brass components not in contact with potable water conform to ASTM B62 and ASTM B584, UNS C83600 -85-5-5-5 (latest revision)
- Copper tubing made in compliance with ASTM B75 or B88, UNS C12200 (latest revision)
- Lead free solder joints
- Designed to provide proper meter spacing for ease of installation
- Padlock wings standard on all valves
- Insert stiffeners required on all flexible plastic connections