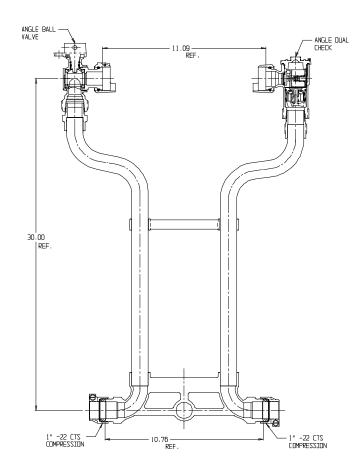

## NL Meter Setter - 722-430WD22 44

M<sup>c</sup>Donald

-22 CTS Compression x -22 CTS Compression

## SUBMITTAL INFORMATION

- Manufactured in compliance with ANSI/AWWA C800 (latest revision)
- Brass components in contact with potable water conform to ASTM B584, UNS C89833 (latest revision) and identified with "NL"
- Certified to NSF/ANSI 61 (reference height restrictions) and NSF/ANSI 372
- Brass components not in contact with potable water conform to ASTM B62 and ASTM B584, UNS C83600 -85-5-5-5 (latest revision)
- Copper tubing made in compliance with ASTM B75 or B88, UNS C12200 (latest revision)
- Lead free solder joints
- Designed to provide proper meter spacing for ease of installation
- Padlock wings standard on all valves
- Insert stiffeners required on all flexible plastic connections