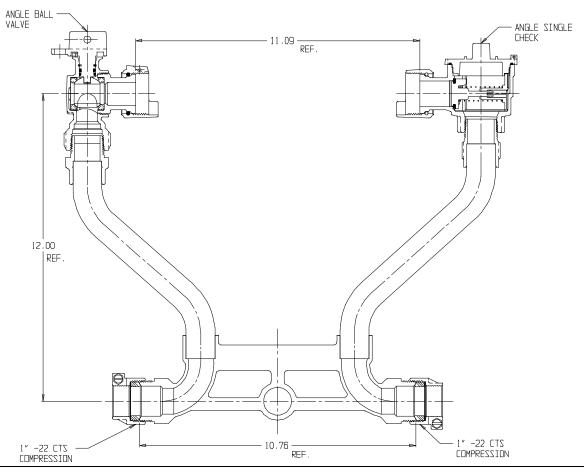

## NL Meter Setter - 722-412WC22 44

-22 CTS Compression x -22 CTS Compression

## SUBMITTAL INFORMATION

- Manufactured in compliance with ANSI/AWWA C800 (latest revision)
- Brass components in contact with potable water conform to ASTM B584, UNS C89833 (latest revision) and identified with "NL"
- Certified to NSF/ANSI 61 (reference height restrictions) and NSF/ANSI 372
- Brass components not in contact with potable water conform to ASTM B62 and ASTM B584, UNS C83600 -85-5-5-5 (latest revision)
- Copper tubing made in compliance with ASTM B75 or B88, UNS C12200 (latest revision)
- Lead free solder joints
- Designed to provide proper meter spacing for ease of installation
- Padlock wings standard on all valves
- Insert stiffeners required on all flexible plastic connections