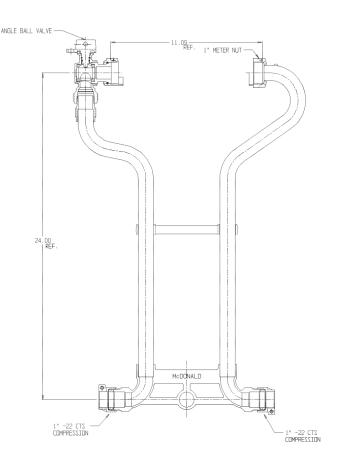

## NL Meter Setter - 722-424WX22 44

-22 CTS Compression x -22 CTS Compression

## SUBMITTAL INFORMATION

- Manufactured in compliance with ANSI/AWWA C800 (latest revision)
- Brass components in contact with potable water conform to ASTM B584, UNS C89833 (latest revision) and identified with "NL"
- Certified to NSF/ANSI 61 (reference height restrictions) and NSF/ANSI 372
- Brass components not in contact with potable water conform to ASTM B62 and ASTM B584, UNS C83600 -85-5-5-5 (latest revision)
- Copper tubing made in compliance with ASTM B75 or B88, UNS C12200 (latest revision)
- Lead free solder joints
- Designed to provide proper meter spacing for ease of installation
- Padlock wings standard on all valves
- Insert stiffeners required on all flexible plastic connections