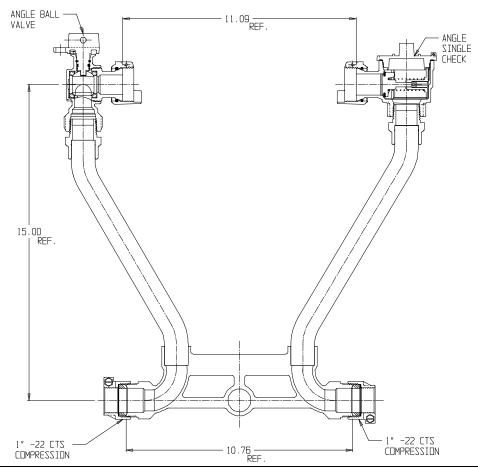

## NL Meter Setter - 722-415WC22 44

-22 CTS Compression x -22 CTS Compression

## SUBMITTAL INFORMATION

- Manufactured in compliance with ANSI/AWWA C800 (latest revision)
- Brass components in contact with potable water conform to ASTM B584, UNS C89833 (latest revision) and identified with "NL"
- Certified to NSF/ANSI 61 (reference height restrictions) and NSF/ANSI 372
- Brass components not in contact with potable water conform to ASTM B62 and ASTM B584, UNS C83600 -85-5-5-5 (latest revision)
- Copper tubing made in compliance with ASTM B75 or B88, UNS C12200 (latest revision)
- Lead free solder joints
- Designed to provide proper meter spacing for ease of installation
- Padlock wings standard on all valves
- Insert stiffeners required on all flexible plastic connections