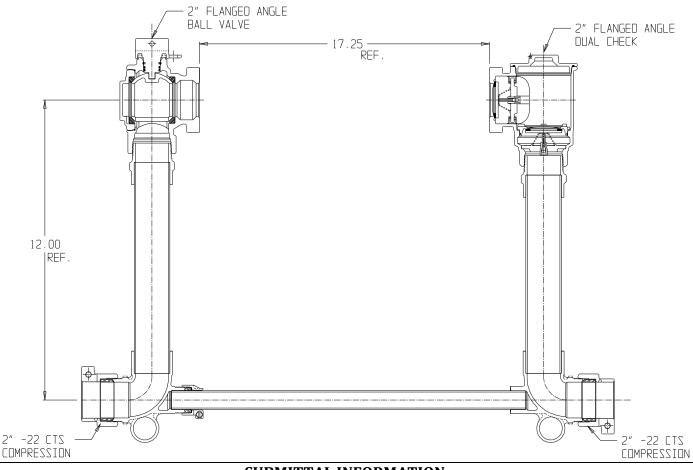

## NL Large Size Meter Setter – 722-712WD22 770

-22 CTS Compression x -22 CTS Compression

## SUBMITTAL INFORMATION

- Manufactured in compliance with ANSI/AWWA C800 (latest revision)
- Brass components in contact with potable water conform to ASTM B584, UNS C89833 (latest revision) and identified with "NL"
- Certified to NSF/ANSI 372
- Brass components not in contact with potable water conform to ASTM B62 and ASTM B584, UNS C83600 -85-5-5-5 (latest revision)
- Copper tubing made in compliance with ASTM B88, UNS C12200 (latest revision)
- Lead free solder joints
- Designed to provide proper meter spacing for ease of installation
- Padlock wings standard on all valves
- Insert stiffeners required on all flexible plastic connections