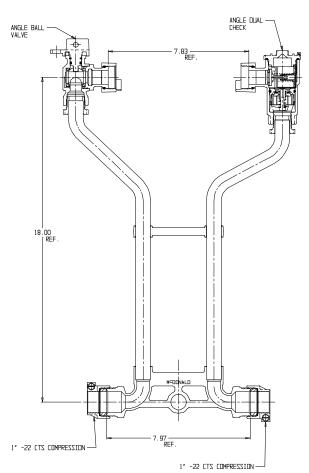

## NL Meter Setter - 722-218WD22 44

-22 CTS Compression x -22 CTS Compression

## SUBMITTAL INFORMATION

- Manufactured in compliance with ANSI/AWWA C800 (latest revision)
- Brass components in contact with potable water conform to ASTM B584, UNS C89833 (latest revision) and identified with "NL"
- Certified to NSF/ANSI 61 (reference height restrictions) and NSF/ANSI 372
- Brass components not in contact with potable water conform to ASTM B62 and ASTM B584, UNS C83600 -85-5-5-5 (latest revision)
- Copper tubing made in compliance with ASTM B75 or B88, UNS C12200 (latest revision)
- Lead free solder joints
- Designed to provide proper meter spacing for ease of installation
- Padlock wings standard on all valves
- Insert stiffeners required on all flexible plastic connections