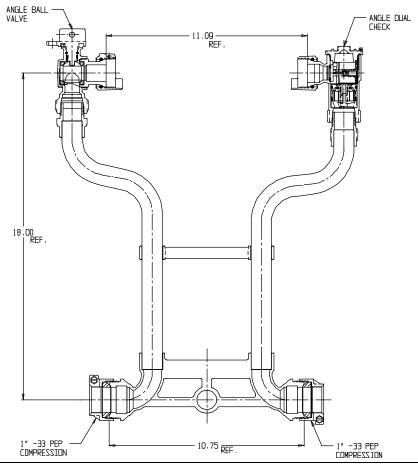

## NL Meter Setter - 722-418WD33 44

## SUBMITTAL INFORMATION

- Manufactured in compliance with ANSI/AWWA C800 (latest revision)
- Brass components in contact with potable water conform to ASTM B584, UNS C89833 (latest revision) and identified with "NL"
- Certified to NSF/ANSI 61 (reference height restrictions) and NSF/ANSI 372
- Brass components not in contact with potable water conform to ASTM B62 and ASTM B584, UNS C83600 -85-5-5-5 (latest revision)
- Copper tubing made in compliance with ASTM B75 or B88, UNS C12200 (latest revision)
- Lead free solder joints
- Designed to provide proper meter spacing for ease of installation
- Padlock wings standard on all valves
- Insert stiffeners required on all flexible plastic connections