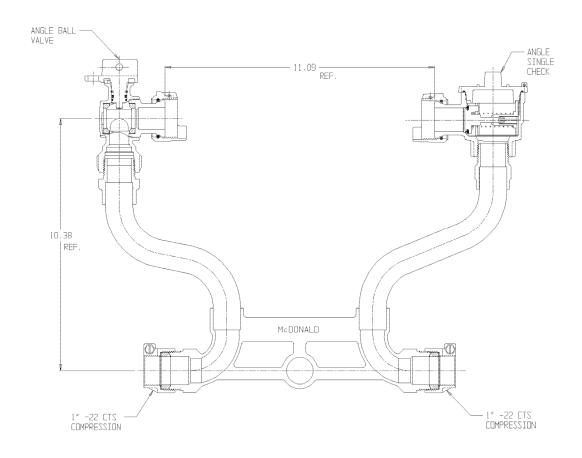

## NL Meter Setter - 722-410WC22 44

-22 CTS Compression x -22 CTS Compression

## SUBMITTAL INFORMATION

- Manufactured in compliance with ANSI/AWWA C800 (latest revision)
- Brass components in contact with potable water conform to ASTM B584, UNS C89833 (latest revision) and identified with "NL"
- Certified to NSF/ANSI 61 (reference height restrictions) and NSF/ANSI 372
- Brass components not in contact with potable water conform to ASTM B62 and ASTM B584, UNS C83600 -85-5-5-5 (latest revision)
- Copper tubing made in compliance with ASTM B75 or B88, UNS C12200 (latest revision)
- Lead free solder joints
- Designed to provide proper meter spacing for ease of installation
- Padlock wings standard on all valves
- Insert stiffeners required on all flexible plastic connections