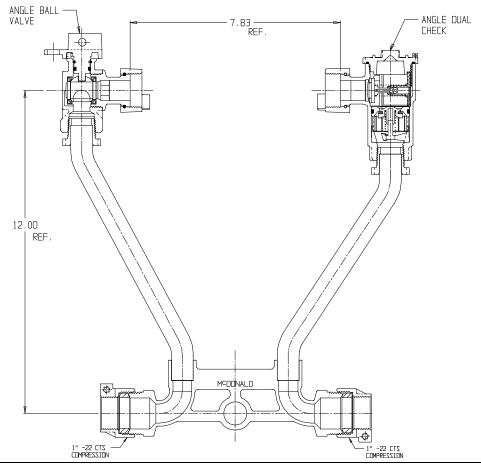

## NL Meter Setter - 722-212WD22 44

## SUBMITTAL INFORMATION

- Manufactured in compliance with ANSI/AWWA C800 (latest revision)
- Brass components in contact with potable water conform to ASTM B584, UNS C89833 (latest revision) and identified with "NL"
- Certified to NSF/ANSI 61 (reference height restrictions) and NSF/ANSI 372
- Brass components not in contact with potable water conform to ASTM B62 and ASTM B584, UNS C83600 -85-5-5-5 (latest revision)
- Copper tubing made in compliance with ASTM B75 or B88, UNS C12200 (latest revision)
- Lead free solder joints
- Designed to provide proper meter spacing for ease of installation
- Padlock wings standard on all valves
- Insert stiffeners required on all flexible plastic connections