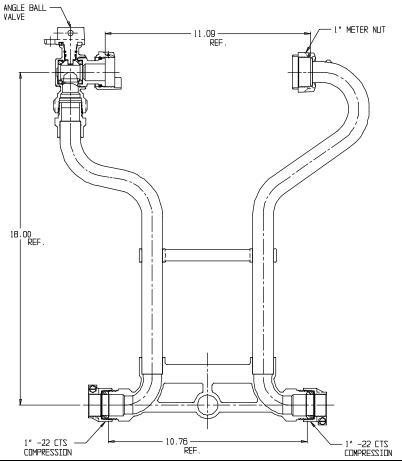

## SUBMITTAL DATA SHEET

NL Meter Setter - 722-418WX22 44

-22 CTS Compression x -22 CTS Compression