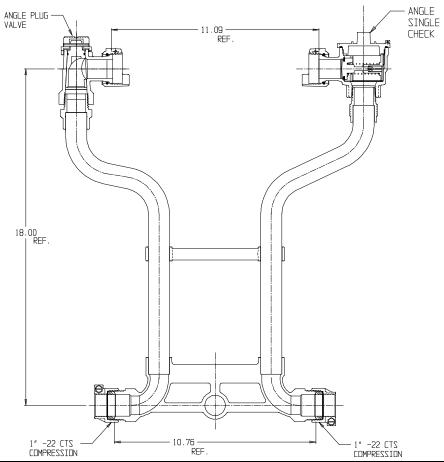

## NL Meter Setter – 722-418LC22 44

-22 CTS Compression x -22 CTS Compression

## SUBMITTAL INFORMATION

- Manufactured in compliance with ANSI/AWWA C800 (latest revision)
- Brass components in contact with potable water conform to ASTM B584, UNS C89833 (latest revision) and identified with "NL"
- Certified to NSF/ANSI 61 (reference height restrictions) and NSF/ANSI 372
- Brass components not in contact with potable water conform to ASTM B62 and ASTM B584, UNS C83600 -85-5-5-5 (latest revision)
- Copper tubing made in compliance with ASTM B75 or B88, UNS C12200 (latest revision)
- Lead free solder joints
- Designed to provide proper meter spacing for ease of installation
- Padlock wings standard on all valves
- Insert stiffeners required on all flexible plastic connections