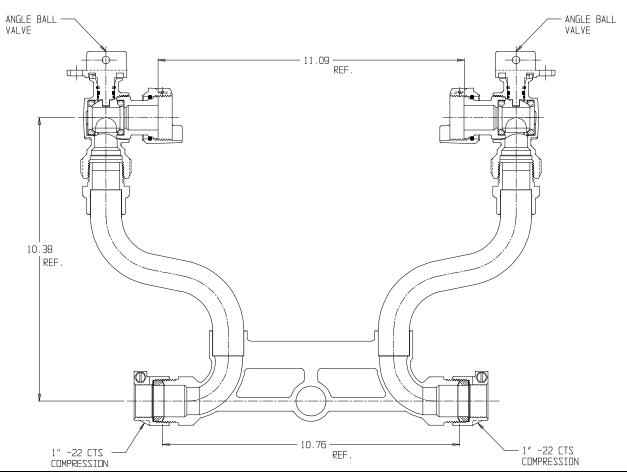

## NL Meter Setter - 722-410WW22 44

M<sup>c</sup>Donald

-22 CTS Compression x -22 CTS Compression

## SUBMITTAL INFORMATION

- Manufactured in compliance with ANSI/AWWA C800 (latest revision)
- Brass components in contact with potable water conform to ASTM B584, UNS C89833 (latest revision) and identified with "NL"
- Certified to NSF/ANSI 61 (reference height restrictions) and NSF/ANSI 372
- Brass components not in contact with potable water conform to ASTM B62 and ASTM B584, UNS C83600 -85-5-5-5 (latest revision)
- Copper tubing made in compliance with ASTM B75 or B88, UNS C12200 (latest revision)
- Lead free solder joints
- Designed to provide proper meter spacing for ease of installation
- Padlock wings standard on all valves
- Insert stiffeners required on all flexible plastic connections