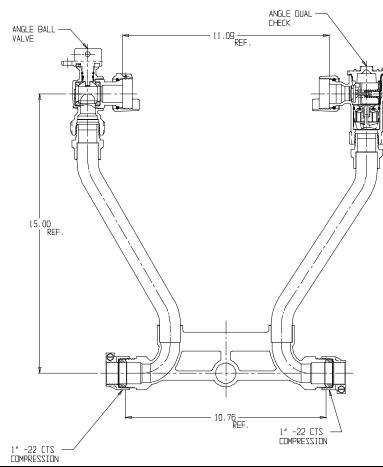

## NL Meter Setter – 722-415WD22 44

MS Donald

-22 CTS Compression x -22 CTS Compression

## SUBMITTAL INFORMATION

- Manufactured in compliance with ANSI/AWWA C800 (latest revision)
- Brass components in contact with potable water conform to ASTM B584, UNS C89833 (latest revision) and identified with "NL"
- Certified to NSF/ANSI 61 (reference height restrictions) and NSF/ANSI 372
- Brass components not in contact with potable water conform to ASTM B62 and ASTM B584, UNS C83600 -85-5-5-5 (latest revision)
- Copper tubing made in compliance with ASTM B75 or B88, UNS C12200 (latest revision)
- Lead free solder joints
- Designed to provide proper meter spacing for ease of installation
- Padlock wings standard on all valves
- Insert stiffeners required on all flexible plastic connections