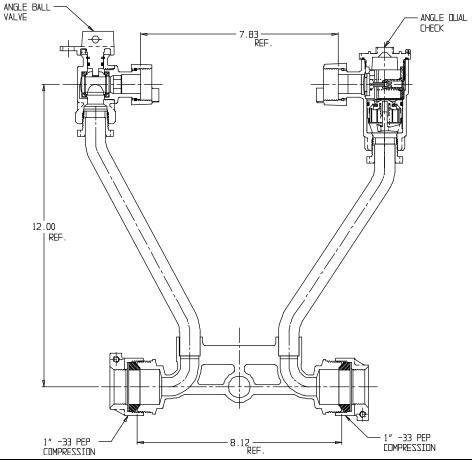

## NL Meter Setter - 722-212WD33 44

-33 PEP Compression x -33 PEP Compression

## SUBMITTAL INFORMATION

- Manufactured in compliance with ANSI/AWWA C800 (latest revision)
- Brass components in contact with potable water conform to ASTM B584, UNS C89833 (latest revision) and identified with "NL"
- Certified to NSF/ANSI 61 (reference height restrictions) and NSF/ANSI 372
- Brass components not in contact with potable water conform to ASTM B62 and ASTM B584, UNS C83600 -85-5-5-5 (latest revision)
- Copper tubing made in compliance with ASTM B75 or B88, UNS C12200 (latest revision)
- Lead free solder joints
- Designed to provide proper meter spacing for ease of installation
- Padlock wings standard on all valves
- Insert stiffeners required on all flexible plastic connections