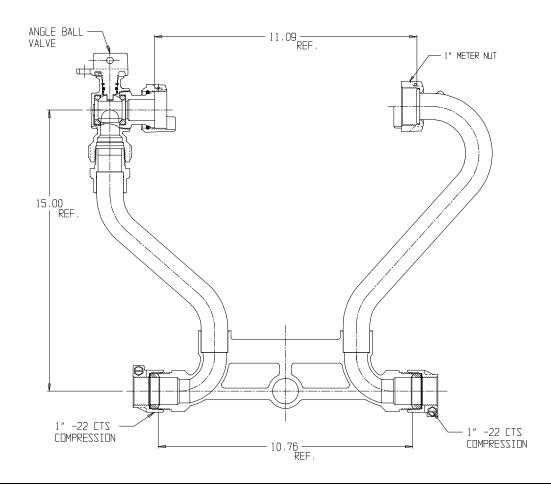

## NL Meter Setter - 722-415WX22 44

-22 CTS Compression x -22 CTS Compression

## SUBMITTAL INFORMATION

- Manufactured in compliance with ANSI/AWWA C800 (latest revision)
- Brass components in contact with potable water conform to ASTM B584, UNS C89833 (latest revision) and identified with "NL"
- Certified to NSF/ANSI 61 (reference height restrictions) and NSF/ANSI 372
- Brass components not in contact with potable water conform to ASTM B62 and ASTM B584, UNS C83600 -85-5-5-5 (latest revision)
- Copper tubing made in compliance with ASTM B75 or B88, UNS C12200 (latest revision)
- Lead free solder joints
- Designed to provide proper meter spacing for ease of installation
- Padlock wings standard on all valves
- Insert stiffeners required on all flexible plastic connections