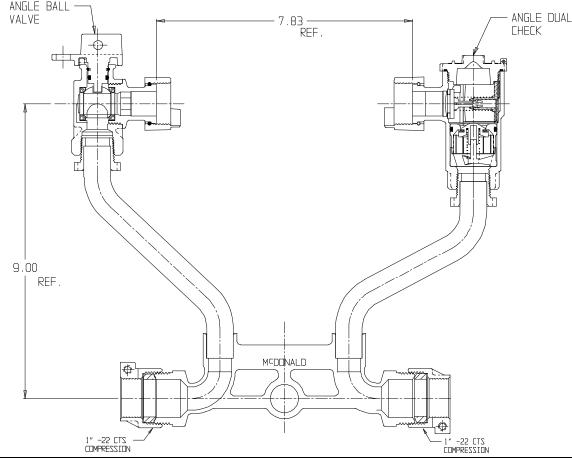

## NL Meter Setter - 722-209WD22 44

-22 CTS Compression x -22 CTS Compression

## SUBMITTAL INFORMATION

- Manufactured in compliance with ANSI/AWWA C800 (latest revision)
- Brass components in contact with potable water conform to ASTM B584, UNS C89833 (latest revision) and identified with "NL"
- Certified to NSF/ANSI 61 (reference height restrictions) and NSF/ANSI 372
- Brass components not in contact with potable water conform to ASTM B62 and ASTM B584, UNS C83600 -85-5-5-5 (latest revision)
- Copper tubing made in compliance with ASTM B75 or B88, UNS C12200 (latest revision)
- Lead free solder joints
- Designed to provide proper meter spacing for ease of installation
- Padlock wings standard on all valves
- Insert stiffeners required on all flexible plastic connections