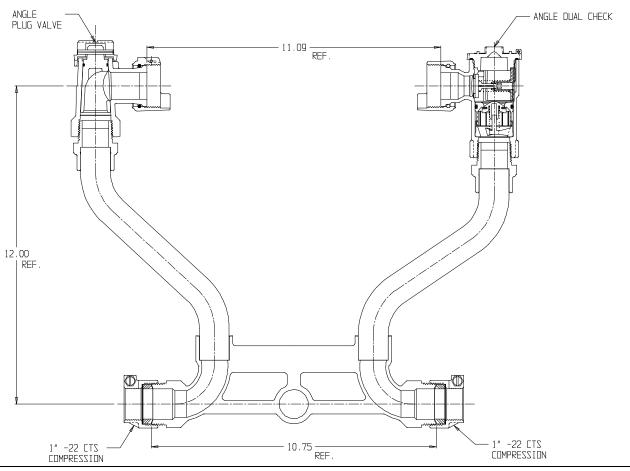

## NL Meter Setter - 722-412LD22 44

-22 CTS Compression x -22 CTS Compression

## SUBMITTAL INFORMATION

- Manufactured in compliance with ANSI/AWWA C800 (latest revision)
- Brass components in contact with potable water conform to ASTM B584, UNS C89833 (latest revision) and identified with "NL"
- Certified to NSF/ANSI 61 (reference height restrictions) and NSF/ANSI 372
- Brass components not in contact with potable water conform to ASTM B62 and ASTM B584, UNS C83600 -85-5-5-5 (latest revision)
- Copper tubing made in compliance with ASTM B75 or B88, UNS C12200 (latest revision)
- Lead free solder joints
- Designed to provide proper meter spacing for ease of installation
- Padlock wings standard on all valves
- Insert stiffeners required on all flexible plastic connections