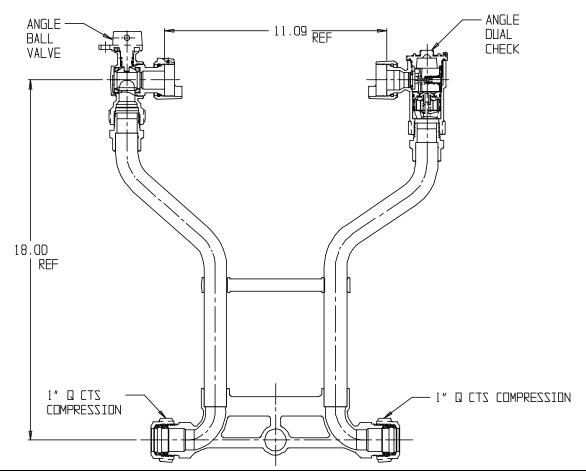

## SUBMITTAL DATA SHEET

NL Meter Setter - 721-418WDQQ 44

## SUBMITTAL INFORMATION

- Manufactured in compliance with ANSI/AWWA C800 (latest revision)
- Brass components in contact with potable water conform to ASTM B584, UNS C89833 (latest revision) and identified with "NL"
- Certified to NSF/ANSI 61 (reference height restrictions) and NSF/ANSI 372
- Brass components not in contact with potable water conform to ASTM B62 and ASTM B584, UNS C83600 -85-5-5-5 (latest revision)
- Copper tubing made in compliance with ASTM B75 or B88, UNS C12200 (latest revision)
- Lead free solder joints
- Designed to provide proper meter spacing for ease of installation
- Padlock wings standard on all valves
- Insert stiffeners required on all flexible plastic connections