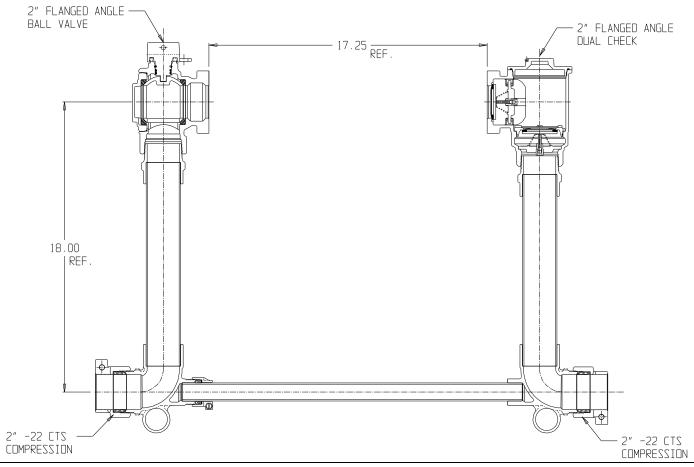

## SUBMITTAL DATA SHEET

NL Large Size Meter Setter – 722-718WD22 770

-22 CTS Compression x -22 CTS Compression

## SUBMITTAL INFORMATION

- Manufactured in compliance with ANSI/AWWA C800 (latest revision)
- Brass components in contact with potable water conform to ASTM B584, UNS C89833 (latest revision) and identified with "NL"
- Certified to NSF/ANSI 372
- Brass components not in contact with potable water conform to ASTM B62 and ASTM B584, UNS C83600 -85-5-5-5 (latest revision)
- Copper tubing made in compliance with ASTM B88, UNS C12200 (latest revision)
- Lead free solder joints
- Designed to provide proper meter spacing for ease of installation
- Padlock wings standard on all valves
- Insert stiffeners required on all flexible plastic connections