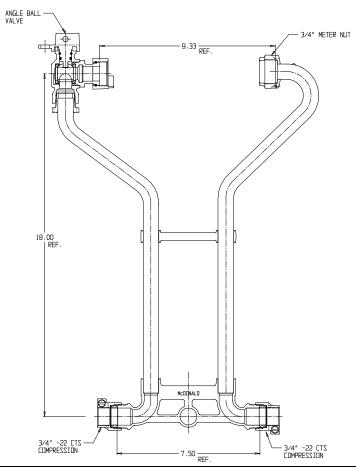

## SUBMITTAL DATA SHEET

NL Meter Setter - 722-318WX22 33

## SUBMITTAL INFORMATION

- Manufactured in compliance with ANSI/AWWA C800 (latest revision)
- Brass components in contact with potable water conform to ASTM B584, UNS C89833 (latest revision) and identified with "NL"
- Certified to NSF/ANSI 61 (reference height restrictions) and NSF/ANSI 372
- Brass components not in contact with potable water conform to ASTM B62 and ASTM B584, UNS C83600 -85-5-5-5 (latest revision)
- Copper tubing made in compliance with ASTM B75 or B88, UNS C12200 (latest revision)
- Lead free solder joints
- Designed to provide proper meter spacing for ease of installation
- Padlock wings standard on all valves
- Insert stiffeners required on all flexible plastic connections