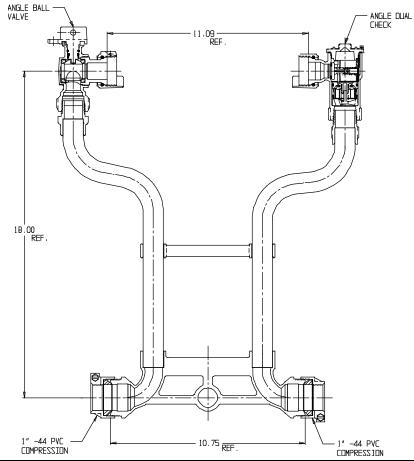

## NL Meter Setter - 722-418WD44 44

-44 PVC Compression x -44 PVC Compression

## SUBMITTAL INFORMATION

- Manufactured in compliance with ANSI/AWWA C800 (latest revision)
- Brass components in contact with potable water conform to ASTM B584, UNS C89833 (latest revision) and identified with "NL"
- Certified to NSF/ANSI 61 (reference height restrictions) and NSF/ANSI 372
- Brass components not in contact with potable water conform to ASTM B62 and ASTM B584, UNS C83600 -85-5-5-5 (latest revision)
- Copper tubing made in compliance with ASTM B75 or B88, UNS C12200 (latest revision)
- Lead free solder joints
- Designed to provide proper meter spacing for ease of installation
- Padlock wings standard on all valves