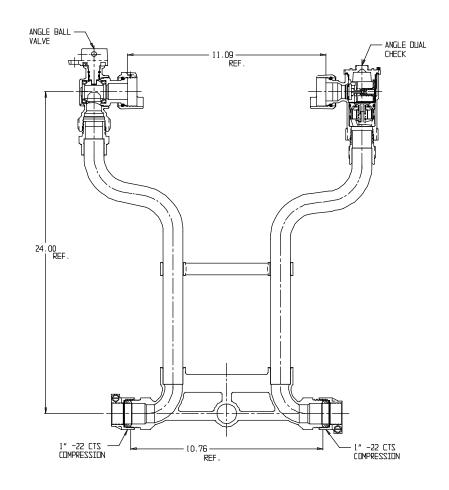

## NL Meter Setter - 722-424WD22 44

## **SUBMITTAL DATA SHEET**

NL Meter Setter - 722-424WD22 44

-22 CTS Compression x -22 CTS Compression

A.Y. McDonald considers the information on this assembly drawing correct when published. Item and option availability, including specifications, are subject to change without notice.