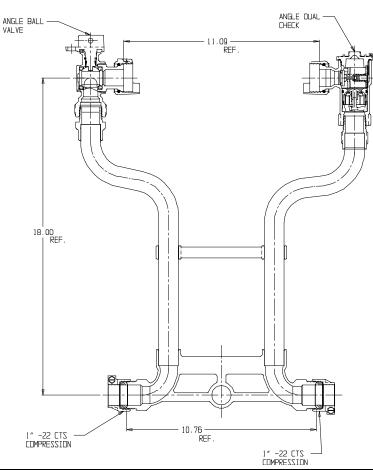

## NL Meter Setter – 722-418WD22 44

MS Donald

-22 CTS Compression x -22 CTS Compression

## SUBMITTAL INFORMATION

- Manufactured in compliance with ANSI/AWWA C800 (latest revision)
- Brass components in contact with potable water conform to ASTM B584, UNS C89833 (latest revision) and identified with "NL"
- Certified to NSF/ANSI 61 (reference height restrictions) and NSF/ANSI 372
- Brass components not in contact with potable water conform to ASTM B62 and ASTM B584, UNS C83600 -85-5-5-5 (latest revision)
- Copper tubing made in compliance with ASTM B75 or B88, UNS C12200 (latest revision)
- Lead free solder joints
- Designed to provide proper meter spacing for ease of installation
- Padlock wings standard on all valves
- Insert stiffeners required on all flexible plastic connections