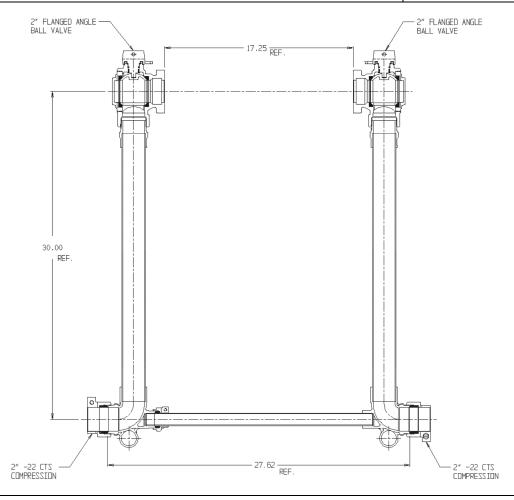

## NL Large Size Meter Setter - 722-730WW22 770

-22 CTS Compression x -22 CTS Compression

## SUBMITTAL INFORMATION

- Manufactured in compliance with ANSI/AWWA C800 (latest revision)
- Brass components in contact with potable water conform to ASTM B584, UNS C89833 (latest revision) and identified with "NL"
- Certified to NSF/ANSI 372
- Brass components not in contact with potable water conform to ASTM B62 and ASTM B584, UNS C83600 -85-5-5-5 (latest revision)
- Copper tubing made in compliance with ASTM B88, UNS C12200 (latest revision)
- Lead free solder joints
- Designed to provide proper meter spacing for ease of installation
- Padlock wings standard on all valves
- Insert stiffeners required on all flexible plastic connections