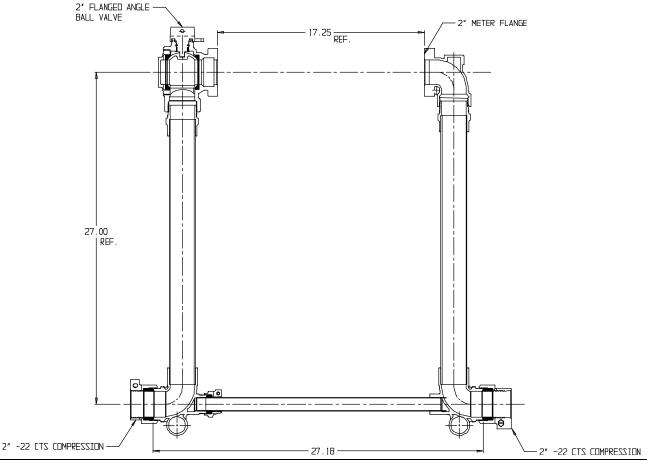

## SUBMITTAL DATA SHEET

NL Large Size Meter Setter – 722-727WN22 770

-22 CTS Compression x -22 CTS Compression

## SUBMITTAL INFORMATION

- Manufactured in compliance with ANSI/AWWA C800 (latest revision)
- Brass components in contact with potable water conform to ASTM B584, UNS C89833 (latest revision) and identified with "NL"
- Certified to NSF/ANSI 372
- Brass components not in contact with potable water conform to ASTM B62 and ASTM B584, UNS C83600 -85-5-5-5 (latest revision)
- Copper tubing made in compliance with ASTM B88, UNS C12200 (latest revision)
- Lead free solder joints
- Designed to provide proper meter spacing for ease of installation
- Padlock wings standard on all valves
- Insert stiffeners required on all flexible plastic connections