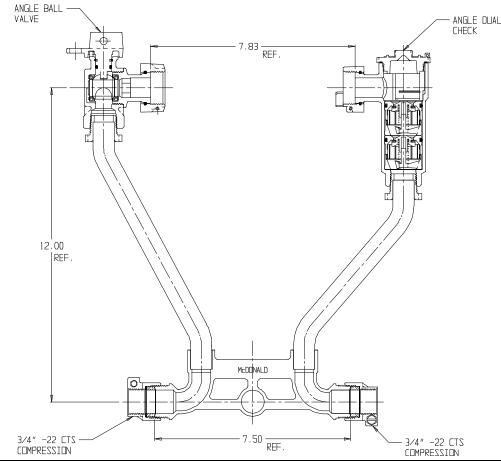

## NL Meter Setter - 722-212WD22 33X995

-22 CTS Compression x -22 CTS Compression

## SUBMITTAL INFORMATION

- Manufactured in compliance with ANSI/AWWA C800 (latest revision)
- Brass components in contact with potable water conform to ASTM B584, UNS C89833 (latest revision) and identified with "NL"
- Certified to NSF/ANSI 61 (reference height restrictions) and NSF/ANSI 372
- Brass components not in contact with potable water conform to ASTM B62 and ASTM B584, UNS C83600 -85-5-5-5 (latest revision)
- Copper tubing made in compliance with ASTM B75 or B88, UNS C12200 (latest revision)
- Lead free solder joints
- Designed to provide proper meter spacing for ease of installation
- Padlock wings standard on all valves
- Insert stiffeners required on all flexible plastic connections