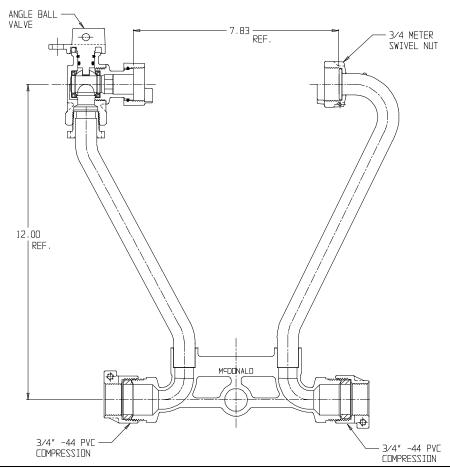

## SUBMITTAL DATA SHEET

NL Meter Setter - 722-212WX44 33

-44 PVC Compression x -44 PVC Compression

## **SUBMITTAL INFORMATION**

- Manufactured in compliance with ANSI/AWWA C800 (latest revision)
- Brass components in contact with potable water conform to ASTM B584, UNS C89833 (latest revision) and identified with "NL"
- Certified to NSF/ANSI 61 (reference height restrictions) and NSF/ANSI 372
- Brass components not in contact with potable water conform to ASTM B62 and ASTM B584, UNS C83600 -85-5-5-5 (latest revision)
- Copper tubing made in compliance with ASTM B75 or B88, UNS C12200 (latest revision)
- Lead free solder joints
- Designed to provide proper meter spacing for ease of installation
- Padlock wings standard on all valves