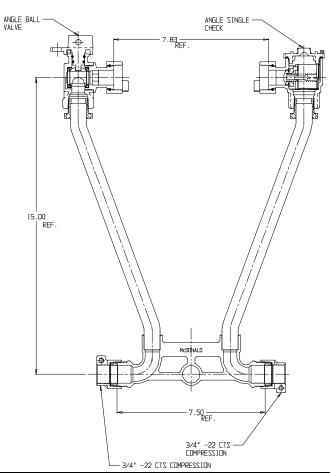

## NL Meter Setter – 722-215WC22 33

-22 CTS Compression x -22 CTS Compression

## SUBMITTAL INFORMATION

- Manufactured in compliance with ANSI/AWWA C800 (latest revision)
- Brass components in contact with potable water conform to ASTM B584, UNS C89833 (latest revision) and identified with "NL"
- Certified to NSF/ANSI 61 (reference height restrictions) and NSF/ANSI 372
- Brass components not in contact with potable water conform to ASTM B62 and ASTM B584, UNS C83600 -85-5-5-5 (latest revision)
- Copper tubing made in compliance with ASTM B75 or B88, UNS C12200 (latest revision)
- Lead free solder joints
- Designed to provide proper meter spacing for ease of installation
- Padlock wings standard on all valves
- Insert stiffeners required on all flexible plastic connections