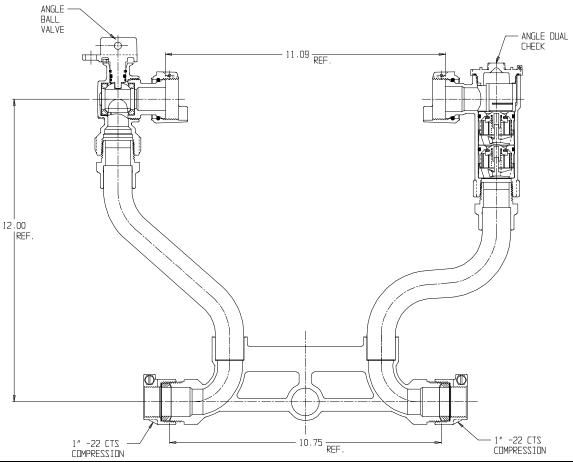

## NL Meter Setter - 722-412WD22 44X995

-22 CTS Compression x -22 CTS Compression

## SUBMITTAL INFORMATION

- Manufactured in compliance with ANSI/AWWA C800 (latest revision)
- Brass components in contact with potable water conform to ASTM B584, UNS C89833 (latest revision) and identified with "NL"
- Certified to NSF/ANSI 61 (reference height restrictions) and NSF/ANSI 372
- Brass components not in contact with potable water conform to ASTM B62 and ASTM B584, UNS C83600 -85-5-5-5 (latest revision)
- Copper tubing made in compliance with ASTM B75 or B88, UNS C12200 (latest revision)
- Lead free solder joints
- Designed to provide proper meter spacing for ease of installation
- Padlock wings standard on all valves
- Insert stiffeners required on all flexible plastic connections