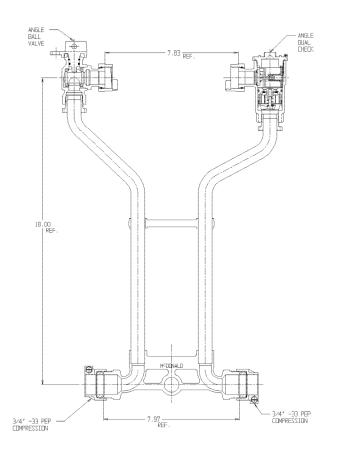

## NL Meter Setter - 722-218WD33 33

-33 PEP Compression x -33 PEP Compression

## SUBMITTAL INFORMATION

- Manufactured in compliance with ANSI/AWWA C800 (latest revision)
- Brass components in contact with potable water conform to ASTM B584, UNS C89833 (latest revision) and identified with "NL"
- Certified to NSF/ANSI 61 (reference height restrictions) and NSF/ANSI 372
- Brass components not in contact with potable water conform to ASTM B62 and ASTM B584, UNS C83600 -85-5-5-5 (latest revision)
- Copper tubing made in compliance with ASTM B75 or B88, UNS C12200 (latest revision)
- Lead free solder joints
- Designed to provide proper meter spacing for ease of installation
- Padlock wings standard on all valves
- Insert stiffeners required on all flexible plastic connections