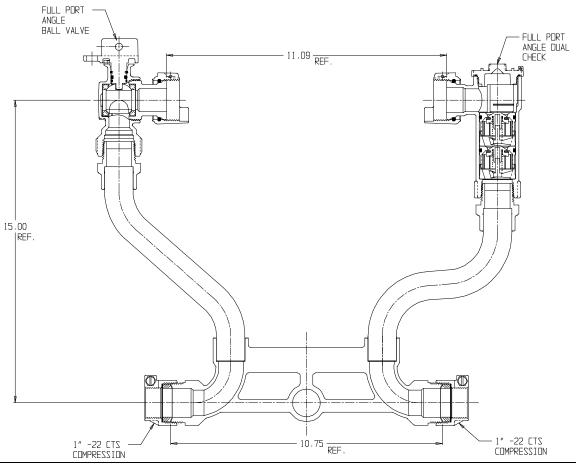

## SUBMITTAL DATA SHEET

NL Meter Setter - 722-415JM22 44X995

-22 CTS Compression x -22 CTS Compression