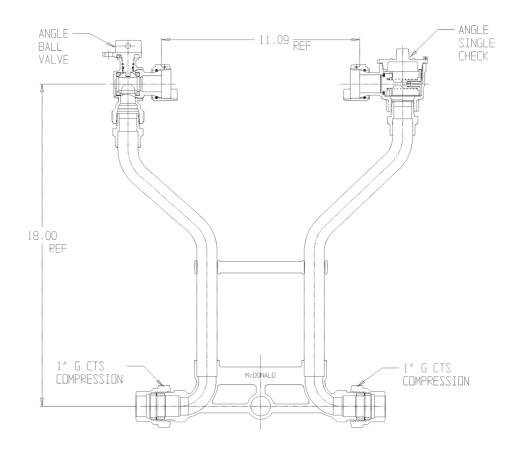

## NL Meter Setter – 721-418WCGG 44

#### G CTS Compression x G CTS Compression

#### SUBMITTAL INFORMATION

- Manufactured in compliance with ANSI/AWWA C800 (latest revision)
- Brass components in contact with potable water conform to ASTM B584, UNS C89833 (latest revision) and identified with "NL"
- Certified to NSF/ANSI 61 (reference height restrictions) and NSF/ANSI 372
- Brass components not in contact with potable water conform to ASTM B62 and ASTM B584, UNS C83600 -85-5-5-5 (latest revision)
- Copper tubing made in compliance with ASTM B75 or B88, UNS C12200 (latest revision)
- Lead free solder joints
- Designed to provide proper meter spacing for ease of installation
- Padlock wings standard on all valves
- Insert stiffeners are required on all flexible plastic connections