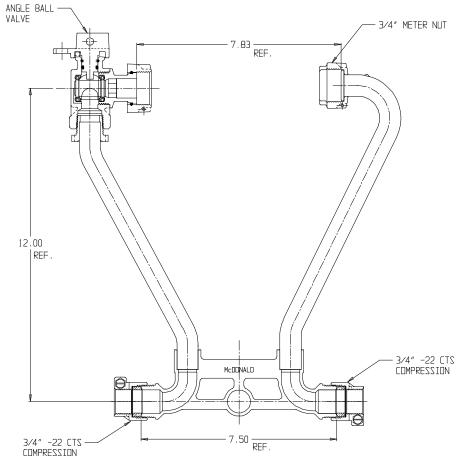

## NL Meter Setter – 722-212WX22 33

-22 CTS Compression x -22 CTS Compression

## SUBMITTAL INFORMATION

- Manufactured in compliance with ANSI/AWWA C800 (latest revision)
- Brass components in contact with potable water conform to ASTM B584, UNS C89833 (latest revision) and identified with "NL"
- Certified to NSF/ANSI 61 (reference height restrictions) and NSF/ANSI 372
- Brass components not in contact with potable water conform to ASTM B62 and ASTM B584, UNS C83600 -85-5-5-5 (latest revision)
- Copper tubing made in compliance with ASTM B75 or B88, UNS C12200 (latest revision)
- Lead free solder joints
- Designed to provide proper meter spacing for ease of installation
- Padlock wings standard on all valves
- Insert stiffeners required on all flexible plastic connections