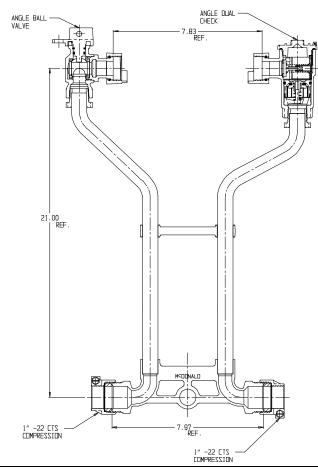

## NL Meter Setter - 722-221WD22 44

## SUBMITTAL INFORMATION

- Manufactured in compliance with ANSI/AWWA C800 (latest revision)
- Brass components in contact with potable water conform to ASTM B584, UNS C89833 (latest revision) and identified with "NL"
- Certified to NSF/ANSI 61 (reference height restrictions) and NSF/ANSI 372
- Brass components not in contact with potable water conform to ASTM B62 and ASTM B584, UNS C83600 -85-5-5-5 (latest revision)
- Copper tubing made in compliance with ASTM B75 or B88, UNS C12200 (latest revision)
- Lead free solder joints
- Designed to provide proper meter spacing for ease of installation
- Padlock wings standard on all valves
- Insert stiffeners required on all flexible plastic connections