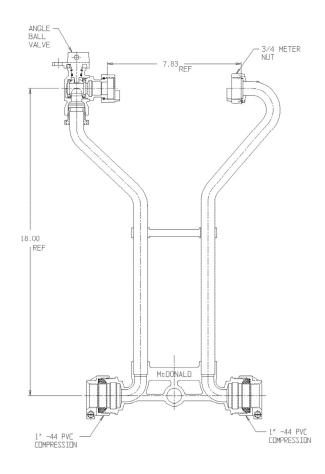

## SUBMITTAL DATA SHEET

NL Meter Setter - 722-218WX44 44

-44 PVC Compression x -44 PVC Compression

## SUBMITTAL INFORMATION

- Manufactured in compliance with ANSI/AWWA C800 (latest revision)
- Brass components in contact with potable water conform to ASTM B584, UNS C89833 (latest revision) and identified with "NL"
- Certified to NSF/ANSI 61 (reference height restrictions) and NSF/ANSI 372
- Brass components not in contact with potable water conform to ASTM B62 and ASTM B584, UNS C83600 -85-5-5-5 (latest revision)
- Copper tubing made in compliance with ASTM B75 or B88, UNS C12200 (latest revision)
- Lead free solder joints
- Designed to provide proper meter spacing for ease of installation
- Padlock wings standard on all valves