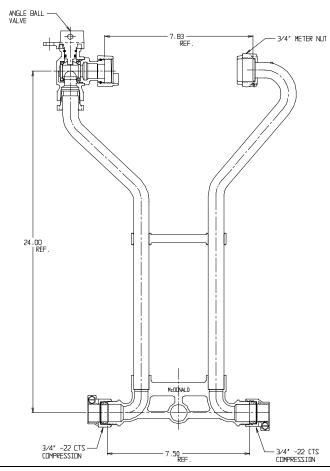

## SUBMITTAL DATA SHEET

NL Meter Setter - 722-224WX22 33

## SUBMITTAL INFORMATION

- Manufactured in compliance with ANSI/AWWA C800 (latest revision)
- Brass components in contact with potable water conform to ASTM B584, UNS C89833 (latest revision) and identified with "NL"
- Certified to NSF/ANSI 61 (reference height restrictions) and NSF/ANSI 372
- Brass components not in contact with potable water conform to ASTM B62 and ASTM B584, UNS C83600 -85-5-5-5 (latest revision)
- Copper tubing made in compliance with ASTM B75 or B88, UNS C12200 (latest revision)
- Lead free solder joints
- Designed to provide proper meter spacing for ease of installation
- Padlock wings standard on all valves
- Insert stiffeners required on all flexible plastic connections