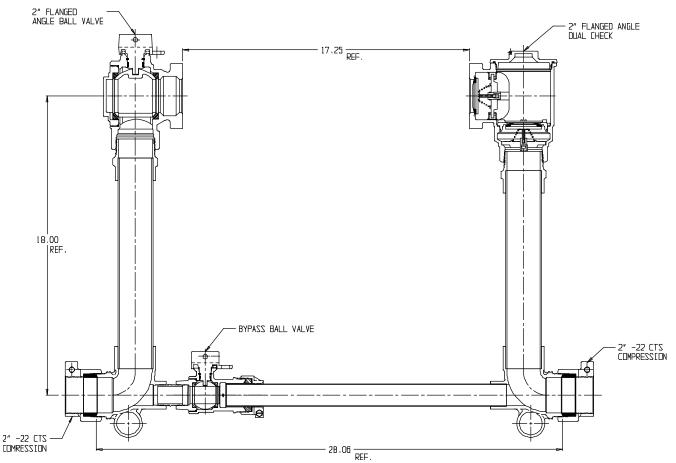

## NL Large Size Meter Setter - 722B718WD22 775

-22 CTS Compression x -22 CTS Compression

## SUBMITTAL INFORMATION

- Manufactured in compliance with ANSI/AWWA C800 (latest revision)
- Brass components in contact with potable water conform to ASTM B584, UNS C89833 (latest revision) and identified with "NL"
- Certified to NSF/ANSI 372
- Brass components not in contact with potable water conform to ASTM B62 and ASTM B584, UNS C83600 -85-5-5-5 (latest revision)
- Copper tubing made in compliance with ASTM B88, UNS C12200 (latest revision)
- Lead free solder joints
- Designed to provide proper meter spacing for ease of installation
- Padlock wings standard on all valves
- Insert stiffeners required on all flexible plastic connections