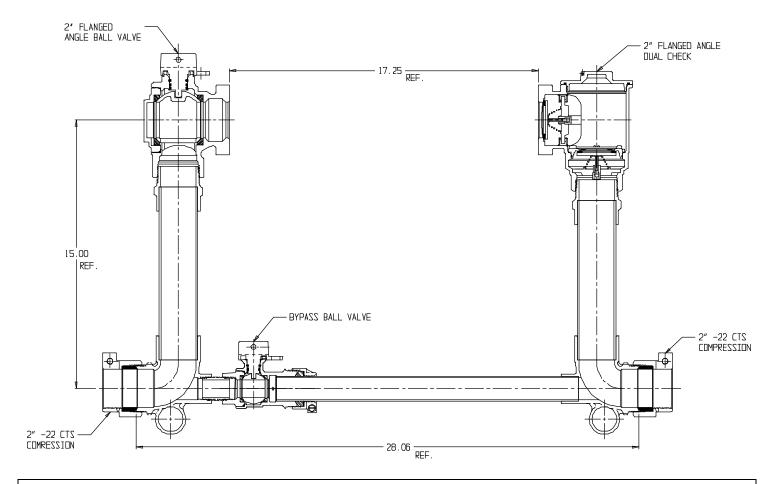

## NL Large Size Meter Setter - 722B715WD22 775

-22 CTS Compression x -22 CTS Compression

## SUBMITTAL INFORMATION

- Manufactured in compliance with ANSI/AWWA C800 (latest revision)
- Brass components in contact with potable water conform to ASTM B584, UNS C89833 (latest revision) and identified with "NL"
- Certified to NSF/ANSI 372
- Brass components not in contact with potable water conform to ASTM B62 and ASTM B584, UNS C83600 -85-5-5-5 (latest revision)
- Copper tubing made in compliance with ASTM B88, UNS C12200 (latest revision)
- Lead free solder joints
- Designed to provide proper meter spacing for ease of installation
- Padlock wings standard on all valves
- Insert stiffeners required on all flexible plastic connections