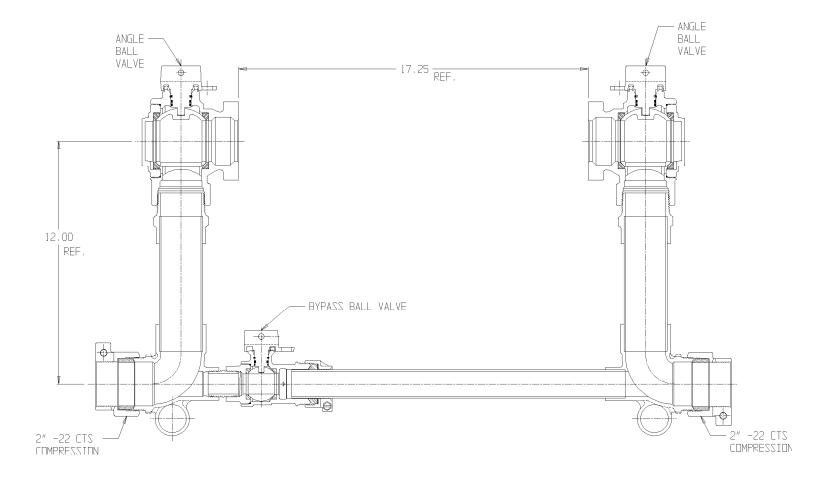

## NL Large Size Meter Setter - 722B712WW22 775

-22 CTS Compression x -22 CTS Compression

## SUBMITTAL INFORMATION

- Manufactured in compliance with ANSI/AWWA C800 (latest revision)
- Brass components in contact with potable water conform to ASTM B584, UNS C89833 (latest revision) and identified with "NL"
- Certified to NSF/ANSI 372
- Brass components not in contact with potable water conform to ASTM B62 and ASTM B584, UNS C83600 -85-5-5-5 (latest revision)
- Copper tubing made in compliance with ASTM B88, UNS C12200 (latest revision)
- Lead free solder joints
- Designed to provide proper meter spacing for ease of installation
- Padlock wings standard on all valves
- Insert stiffeners required on all flexible plastic connections