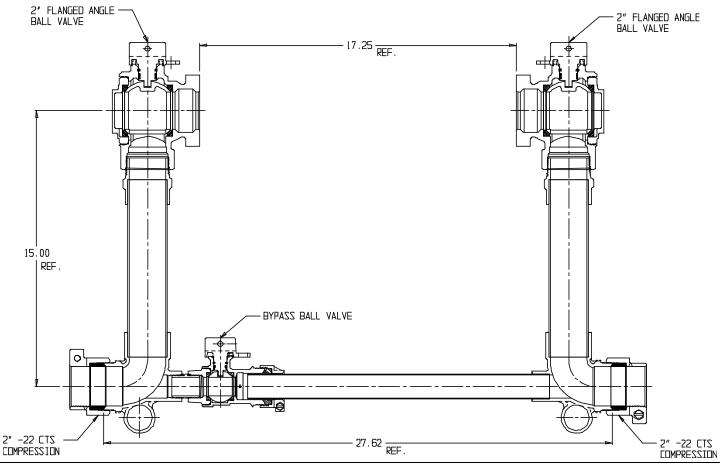

## NL Large Size Meter Setter - 722B715WW22 775

-22 CTS Compression x -22 CTS Compression

## SUBMITTAL INFORMATION

- Manufactured in compliance with ANSI/AWWA C800 (latest revision)
- Brass components in contact with potable water conform to ASTM B584, UNS C89833 (latest revision) and identified with "NL"
- Certified to NSF/ANSI 372
- Brass components not in contact with potable water conform to ASTM B62 and ASTM B584, UNS C83600 -85-5-5-5 (latest revision)
- Copper tubing made in compliance with ASTM B88, UNS C12200 (latest revision)
- Lead free solder joints
- Designed to provide proper meter spacing for ease of installation
- Padlock wings standard on all valves
- Insert stiffeners required on all flexible plastic connections