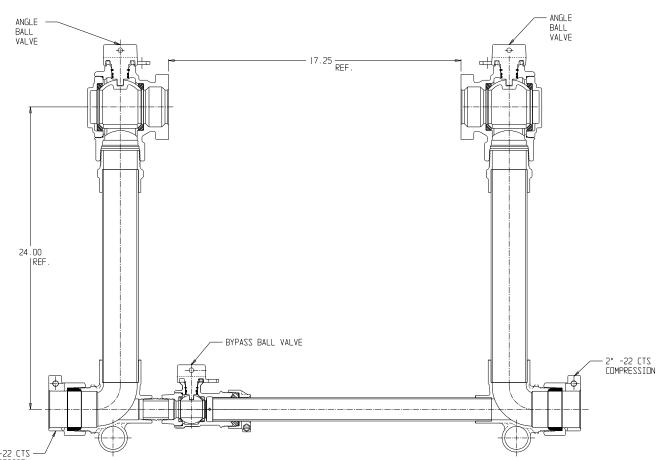

## NL Large Size Meter Setter – 722B724WW22 775

-22 CTS Compression x -22 CTS Compression

#### 2″ -22 CTS COMRESSION