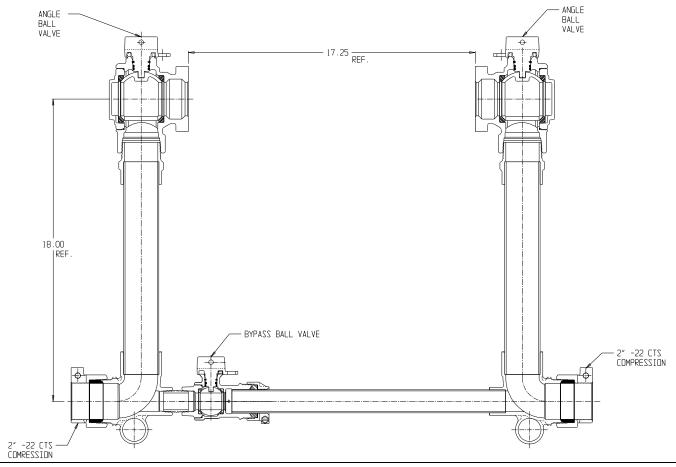

## NL Large Size Meter Setter - 722B718WW22 775

-22 CTS Compression x -22 CTS Compression

## SUBMITTAL INFORMATION

- Manufactured in compliance with ANSI/AWWA C800 (latest revision)
- Brass components in contact with potable water conform to ASTM B584, UNS C89833 (latest revision) and identified with "NL"
- Certified to NSF/ANSI 372
- Brass components not in contact with potable water conform to ASTM B62 and ASTM B584, UNS C83600 -85-5-5-5 (latest revision)
- Copper tubing made in compliance with ASTM B88, UNS C12200 (latest revision)
- Lead free solder joints
- Designed to provide proper meter spacing for ease of installation
- Padlock wings standard on all valves
- Insert stiffeners required on all flexible plastic connections