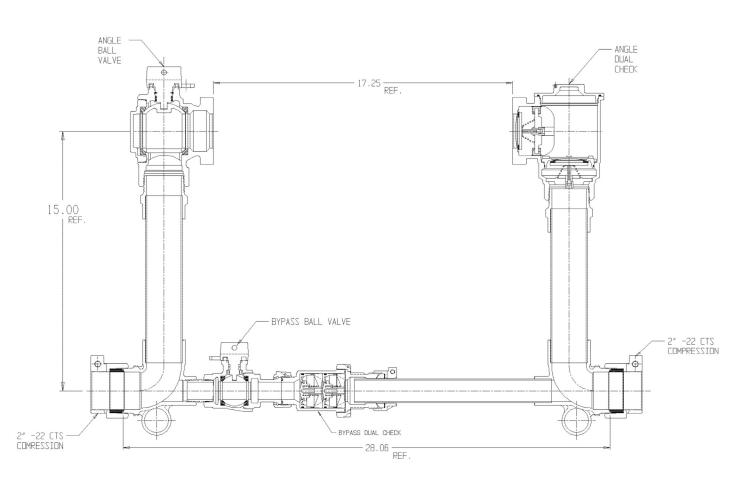

## NL Large Size Meter Setter – 722B715WD22 775.4

-22 CTS Compression x -22 CTS Compression

## SUBMITTAL INFORMATION

- Manufactured in compliance with ANSI/AWWA C800 (latest revision)
- Brass components in contact with potable water conform to ASTM B584, UNS C89833 (latest revision) and identified with "NL"
- Certified to NSF/ANSI 372
- Brass components not in contact with potable water conform to ASTM B62 and ASTM B584, UNS C83600 -85-5-5-5 (latest revision)
- Copper tubing made in compliance with ASTM B88, UNS C12200 (latest revision)
- Lead free solder joints
- Designed to provide proper meter spacing for ease of installation
- Padlock wings standard on all valves
- Insert stiffeners required on all flexible plastic connections