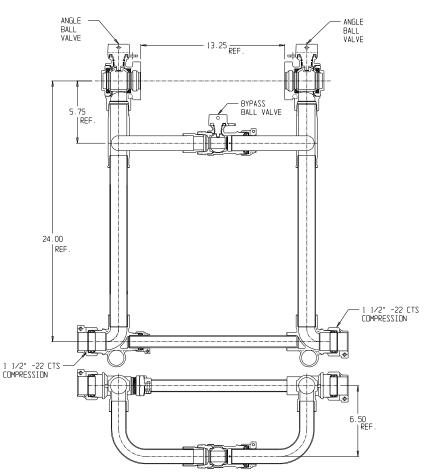

## NL Large Size Meter Setter – 722R624WW22 665

-22 CTS Compression x -22 CTS Compression

## SUBMITTAL INFORMATION

- Manufactured in compliance with ANSI/AWWA C800 (latest revision)
- Brass components in contact with potable water conform to ASTM B584, UNS C89833 (latest revision) and identified with "NL"
- Certified to NSF/ANSI 372
- Brass components not in contact with potable water conform to ASTM B62 and ASTM B584, UNS C83600 -85-5-5-5 (latest revision)
- Copper tubing made in compliance with ASTM B88, UNS C12200 (latest revision)
- Lead free solder joints
- Designed to provide proper meter spacing for ease of installation
- Padlock wings standard on all valves
- Insert stiffeners required on all flexible plastic connections