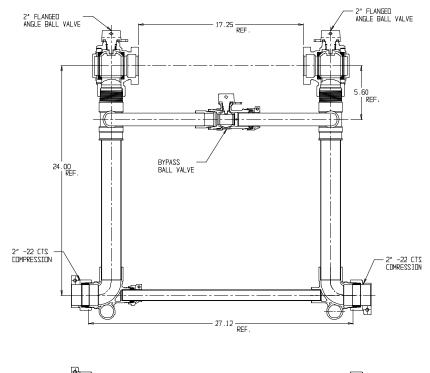

## NL Large Size Meter Setter – 722R724WW22 775

-22 CTS Compression x -22 CTS Compression

## SUBMITTAL INFORMATION

- Manufactured in compliance with ANSI/AWWA C800 (latest revision)
- Brass components in contact with potable water conform to ASTM B584, UNS C89833 (latest revision) and identified with "NL"
- Certified to NSF/ANSI 372
- Brass components not in contact with potable water conform to ASTM B62 and ASTM B584, UNS C83600 -85-5-5-5 (latest revision)
- Copper tubing made in compliance with ASTM B88, UNS C12200 (latest revision)
- Lead free solder joints
- Designed to provide proper meter spacing for ease of installation
- Padlock wings standard on all valves
- Insert stiffeners required on all flexible plastic connections